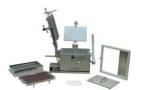

#### **ProFunnel Kit**

One funnel of each size 000-5

1. Separate a single capsule. Place the capsule body (longer, narrower part of the capsule) in the Holder. See note below

**2.** Place the Funnel over the capsule body in the Holder.

**3.** Dose a pre-measured amount of powder into the capsule through the Funnel, **or** put the assembly on a precision balance, tare it, and dose the powder into the capsule through the Funnel.

**4.** When the required quantity of powder has been put into the funnel, use the Tamper to compress filling material into capsule body.

5. Slowly remove the Funnel.

**6.** Place the capsule's cap onto the body of the capsule, pressing firmly to lock. Remove the filled capsule from the Holder.

Note: For sizes 000-10, the Funnel will fit over the Holder.

For sizes 11, 12, 13, the Funnel will <u>not</u> fit over the Holder. The capsule body must be inserted first to hold the Funnel in place.