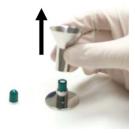

5. Slowly remove the Funnel.

**6.** Place the capsule's cap onto the body of the capsule, pressing firmly to lock. Remove the filled capsule from the Holder.

Note: For sizes 000-10, the Funnel will fit over the Holder.