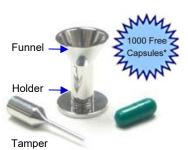

# **Capsule Filling Funnel**

Fast, Accurate & Easy! Ideal For Research Studies

Fast & accurate way to fill capsules without spillage.Use Tamper for higher fill weights.

Stainless Steel (highly polished) for high GMP and easy cleanup.

Lightweight for use on analytical balances.

Available in Sizes 000-5 including el sizes; for rats 9, 9el; and for veterinary use 11 & 12/13.

\*Free Capsules offer for sizes 000-5 excluding el & veterinary sizes.