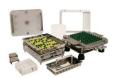

#### **ProFunnel Kit**

One funnel of each size 000-5

1. Separate a single capsule. Place the capsule body (longer, narrower part of the capsule) in the Holder. See note below

**2.** Place the Funnel over the capsule body in the Holder.