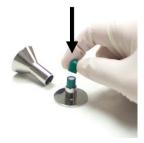

#### **ProFunnel Kit**

One funnel of each size 000-5

1. Separate a single capsule. Place the capsule body (longer, narrower part of the capsule) in the Holder. See note below

**2.** Place the Funnel over the capsule body in the Holder.