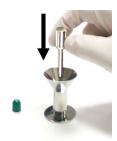

**3.** Dose a pre-measured amount of powder into the capsule through the Funnel, **or** put the assembly on a precision balance, tare it, and dose the powder into the capsule through the Funnel.

**4.** When the required quantity of powder has been put into the funnel, use the Tamper to compress filling material into capsule body.