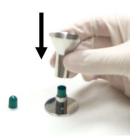

**3.** Dose a pre-measured amount of powder into the capsule through the Funnel, **or** put the assembly on a precision balance, tare it, and dose the powder into the capsule through the Funnel.

**4.** When the required quantity of powder has been put into the funnel, use the Tamper to compress filling material into capsule body.

5. Slowly remove the Funnel.

**6.** Place the capsule's cap onto the body of the capsule, pressing firmly to lock. Remove the filled capsule from the Holder.

Note: For sizes 000-10, the Funnel will fit over the Holder.