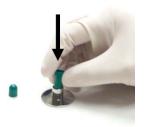

#### **ProFunnel Kit**

One funnel of each size 000-5

1. Separate a single capsule. Place the capsule body (longer, narrower part of the capsule) in the Holder. See note below

**2.** Place the Funnel over the capsule body in the Holder.

**3.** Dose a pre-measured amount of powder into the capsule through the Funnel, **or** put the assembly on a precision balance, tare it, and dose the powder into the capsule through the Funnel.

**4.** When the required quantity of powder has been put into the funnel, use the Tamper to compress filling material into capsule body.