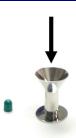

#### **ProFunnel Kit**

One funnel of each size 000-5

1. Separate a single capsule. Place the capsule body (longer, narrower part of the capsule) in the Holder. See note below

**2.** Place the Funnel over the capsule body in the Holder.