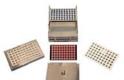

### **ProFiller 1100**

Hand-held filler up to 3200 capsules/hour. Sizes 000-5, 00el, 0el. For sizes AAA-D ask about ProFill OE.

### ProFiller 3700/3800

300-hole Bench-top filler 6000 - 9000 capsules/hour. Optional vibrator & European style Orienter.